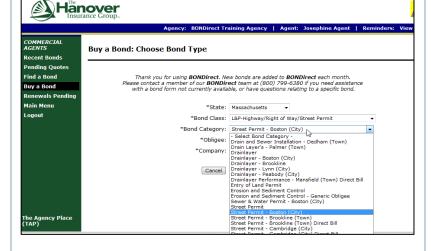

You will arrive at the Choose a Bond Type Screen where you can select the appropriate bond using the information provided by the client.

- Select appropriate **State** in the State drop down (where Obligee is located)
- Select the appropriate **Bond Class** from the list of options displayed in the Bond Class drop down

COMMERCIAL AGENTS Buy a Bond: Choose Bond Type Recent Bonds Pending Quotes Find a Bond Thank you for using **BONDirect**. New bonds are added to **BONDirect** each month. se contact a member of our **BONDirect** team at (800) 799-6380 if you need assista with a bond form not currently available, or have questions relating to a specific bond. Plea Buy a Bond Renewals Pending Main Menu \*State: - Select State -Logout \*Bond Class: - Select Bond Class - 🔻 \*Bond Category: - Select Bond Category - -\*Obligee: - Select Obligee - 👻 \*Company: - Select Company - 💌 Cancel Continue >>>

\*If you are looking to submit a bond through BONDirect and do not find the bond you are looking for, please contact your local underwriting office for additional assistance.

Select the **Bond Category** drop down (a list of categories will appear as shown right).