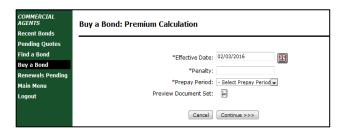

Click to select the appropriate category, and the continue button to gain access to the next screen.

You will arrive at the BONDirect- Premium Calculation screen where you will be required to fill in the **Bond Effective Date** in the Effective Date field.

Click on the continue button to access the next screen.

\*The Customer will advise the Agent about the required Effective Date. If the date is not provided, the Agent will use Today's Date as Effective Date

\*The system is setup with Pre-Dating and Post-Dating Underwriting rules. If the bond is backdated further than the Underwriting rules setup, the system will not accept the entry. In such a situation, the Agent will call the Underwriter for assistance.