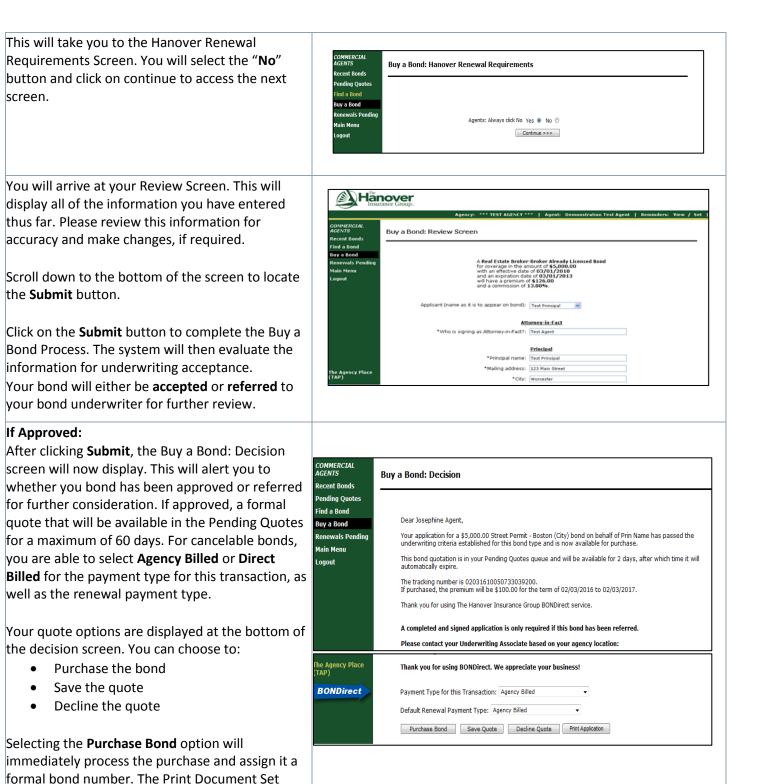

Once you click submit, you will be directed to the approval screen. This page confirms that your bond has been renewed.

You may click on Return to Bond button to view the original bond information.

Print renewal document set for all relevant documents.

\*If your bond is referred to Underwriting, your underwriter will be in contact with you shortly. You will receive an email with an update on the progress of your bond. After Underwriting reviews and approves your bond; you will need to return to BONDirect to purchase the quote.

The documents generated may not be the same documents as the Original Bond Purchase. Please email or print the documents to send them to you client.

\*The type of bond will determine what documents will be generated for e.g. New Bond, Continuation Certificate, Billing etc.