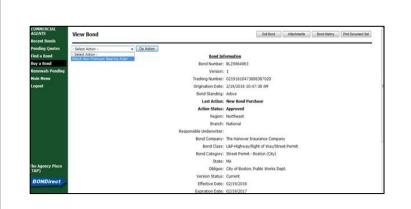

All bonds with any portion of the information entered as the bond number should then display.

Select **View the Bond** from the list of bonds.

All of the bond information should then be displayed.

| COMMERCIAL<br>AGENTS | View Bond         | Exit Bond Attachments Bond History Print Document Set Return to Bond List |
|----------------------|-------------------|---------------------------------------------------------------------------|
| Recent Bonds         |                   |                                                                           |
| Pending Quotes       | - Select Action - | Do Action                                                                 |
| Find a Bond          |                   | Bond Information                                                          |
| Buy a Bond           |                   | Bond Number: BLZ9974902                                                   |
| Renewals Pending     |                   | Version: 2                                                                |
| Main Menu            |                   | Tracking Number: 01261612201429341260                                     |
| Logout               |                   | Origination Date: 1/26/2016 12:20:14 PM                                   |
|                      |                   | Bond Standing: Active                                                     |
|                      |                   | Last Action: Renewal Promotion                                            |
|                      |                   | Region: Northeast                                                         |
|                      |                   | Branch: National                                                          |
|                      |                   | Responsible Underwriter:                                                  |