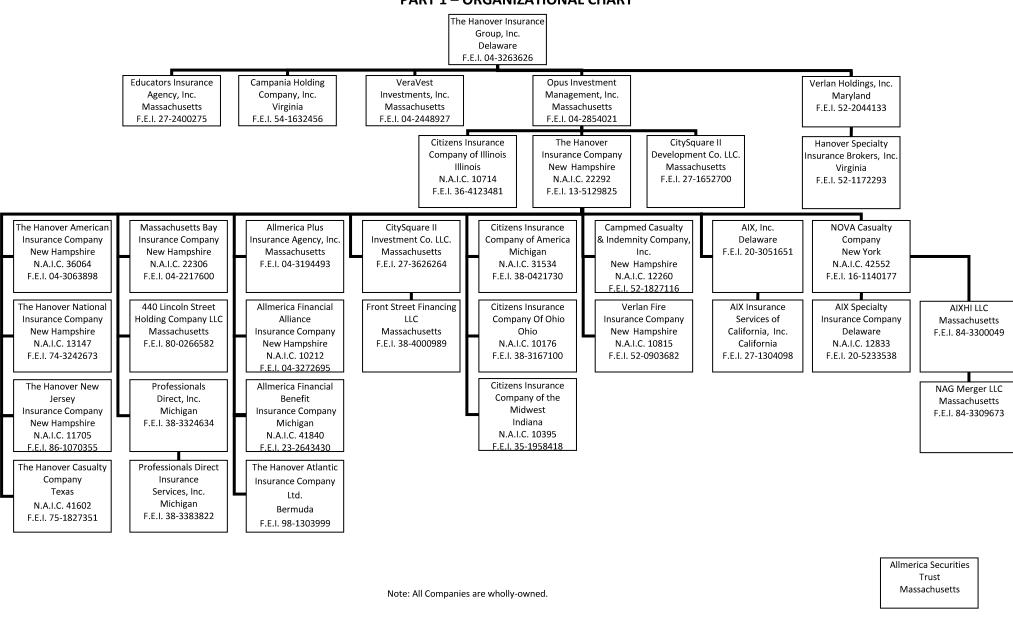

----------------------------------------------|
| L - Licensed or Chartered - Licensed insurance carrier or domiciled RRG                           | 2 R - Registered - Non-domiciled RRGs              |
| E - Eligible - Reporting entities eligible or approved to write surplus lines in the state (other | Q - Qualified - Qualified or accredited reinsurer. |
| than their state of domicile - see DSLI)                                                          | 0 N - None of the above - Not allowed to write     |
| D - Domestic Surplus Lines Insurer (DSLI) - Reporting entities authorized to write surplus        | business in the state5                             |

.0

## SCHEDULE Y – INFORMATION CONCERNING ACTIVITIES OF INSURER MEMBERS OF A HOLDING COMPANY GROUP PART 1 – ORGANIZATIONAL CHART



Affiliated Investment Management

Company

# NONE

## **ALPHABETICAL INDEX**

## **ANNUAL STATEMENT BLANK**

| Assets                                                     | 2    |
|------------------------------------------------------------|------|
| Cash Flow                                                  | 5    |
| Exhibit of Capital Gains (Losses)                          | 12   |
| Exhibit of Net Investment Income                           | 12   |
| Exhibit of Nonadmitted Assets                              | 13   |
| Exhibit of Premiums and Losses (State Page)                | 19   |
| Five-Year Historical Data                                  | 17   |
| General Interrogatories                                    |      |
| Jurat Page