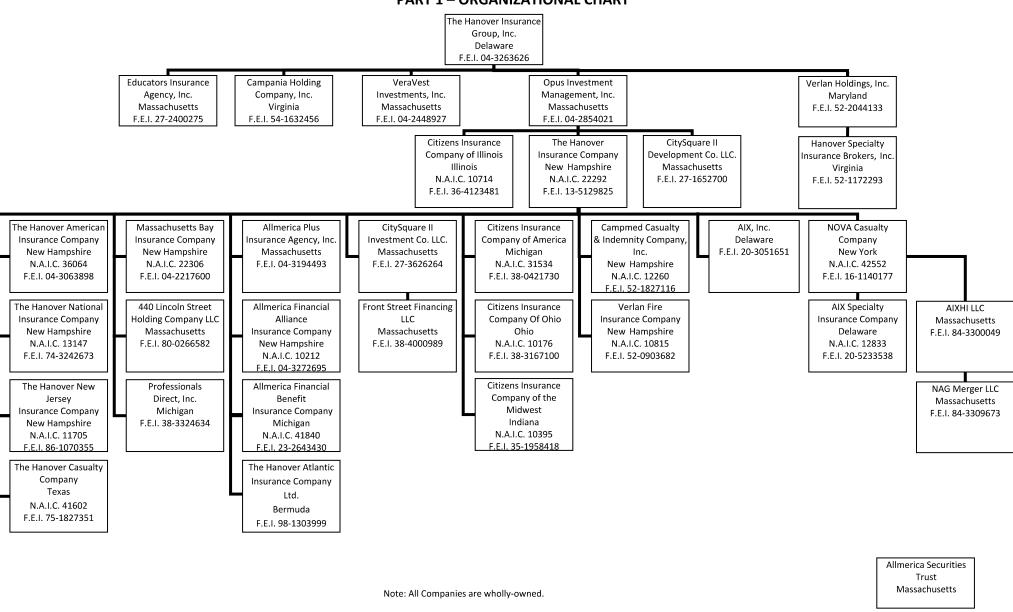

#### **QUARTERLY STATEMENT**

AS OF SEPTEMBER 30, 2022 OF THE CONDITION AND AFFAIRS OF THE

Citizens Insurance Company of the Midwest

NAIC Group Code 0088 NAIC Company Code 10395 Employer's ID Number 35-1958418