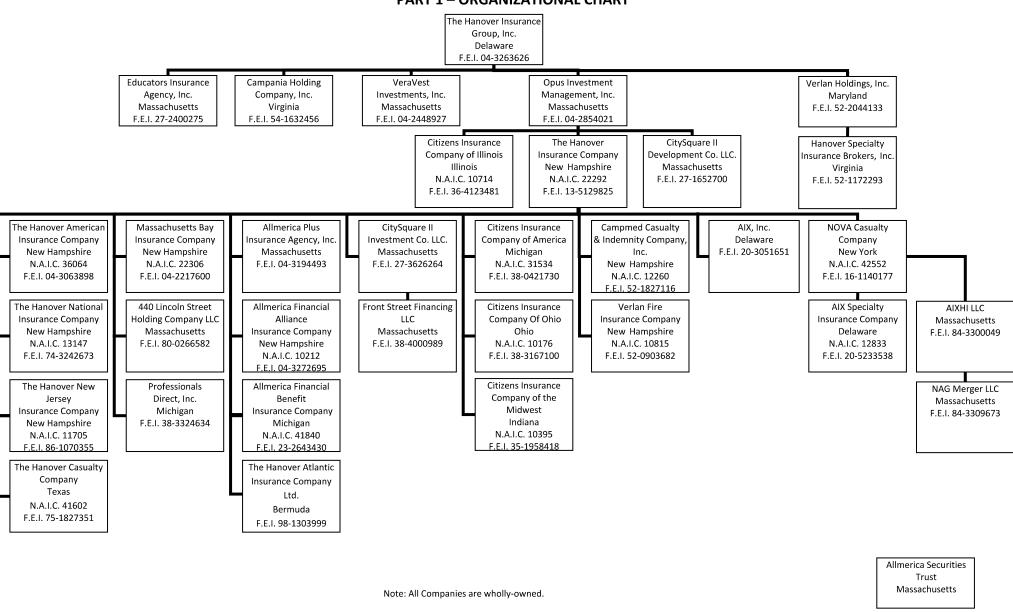

## **QUARTERLY STATEMENT**

AS OF SEPTEMBER 30, 2022 OF THE CONDITION AND AFFAIRS OF THE

Citizens Insurance Company of Illinois

NAIC Group Code 0088 NAIC Company Code 10714 Employer's ID Number 36-4123481