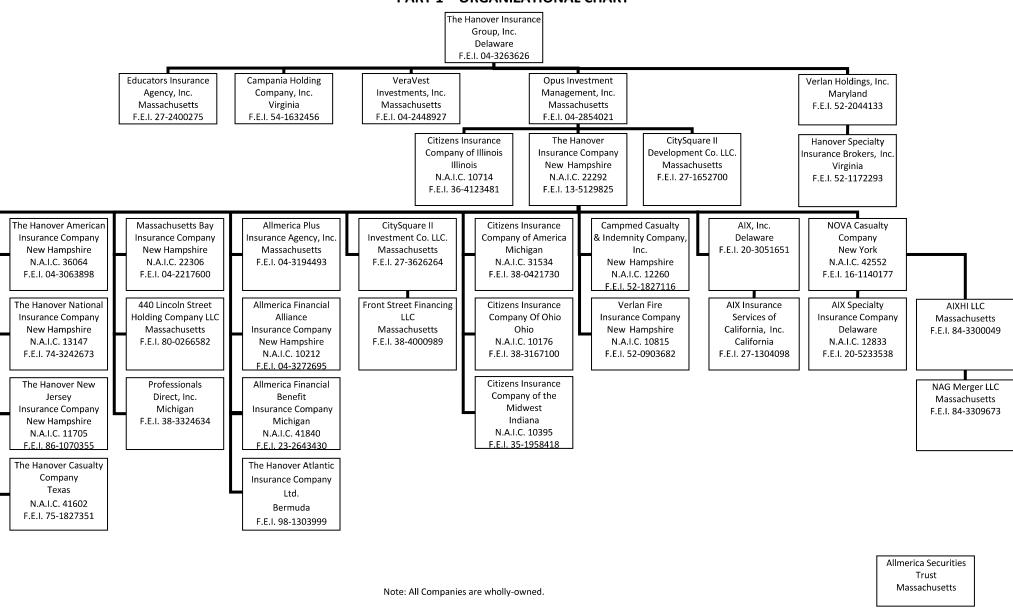

|             |               |                 |                       |                      |                |                |
|            | above)                                   | XXX         | 0             | 0               | 0                     | 0                    | 0              | 0              |

(a) Active Status Counts:

.....51 R - Registered - Non-domiciled RRGs......

Q - Qualified - Qualified or accredited reinsurer. ......0

L - Licensed or Chartered - Licensed Insurance carrier or domiciled RRG..... E - Eligible - Reporting entities eligible or approved to write surplus lines in the state (other

lines in the state of domicile.

## SCHEDULE Y – INFORMATION CONCERNING ACTIVITIES OF INSURER MEMBERS OF A HOLDING COMPANY GROUP PART 1 – ORGANIZATIONAL CHART



Affiliated Investment Management Company

## SCHEDULE Y

## PART 1A - DETAIL OF INSURANCE HOLDING COMPANY SYSTEM

| Group American Graph Code Group Name Code Number Code Number RSSD CIK International Code Number Insurance Graph Section International Code Number (Code Number Insurance Graph Section International Code Number Insurance Graph Section International Code Number (Code Number Insurance Graph Section International Code Number Insurance Graph Section International Code Number Insurance Graph Section International Code Number Insurance Graph Section Insurance Insurance Graph Section International Code Number Insurance Graph Section Insurance Section International Code Number Insurance Graph Section Insurance | 1    | 2                           | 3      | 4            | 5       | 6