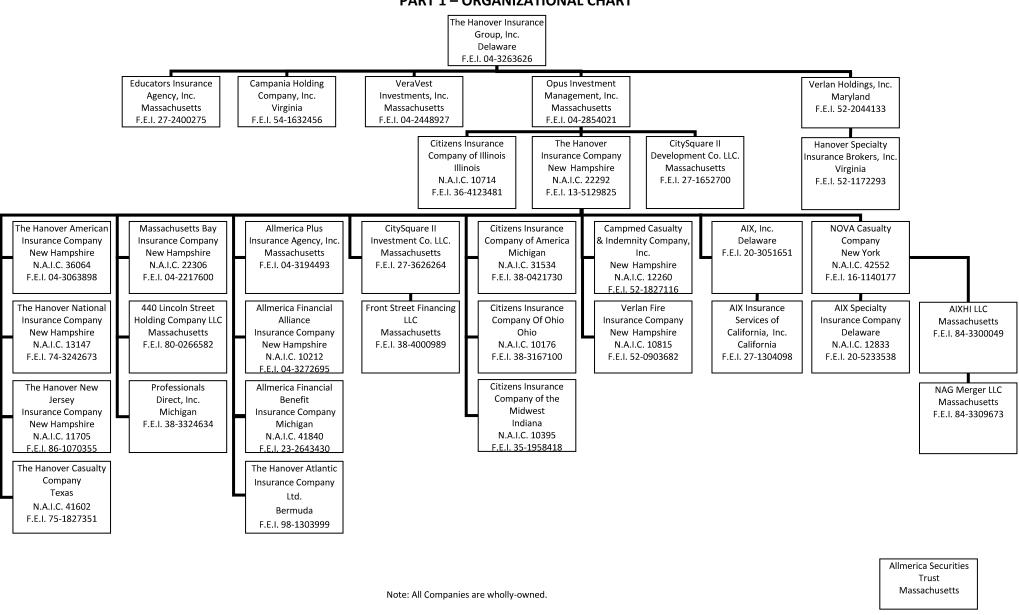

plus 58998)(Line 58     |               | _                       | _                     | _                       | _                     | _                                      | _                     |
|            | above)<br>e Status Counts:    | XXX           | 0                       | 0                     | 0                       | 0                     | 0                                      | 0                     |

(a) Active Status Counts:

lines in the state of domicile.

R - Registered - Non-domiciled RRGs......0

Q - Qualified - Qualified or accredited reinsurer.......0

N - None of the above - Not allowed to write business in the state .....

# SCHEDULE Y – INFORMATION CONCERNING ACTIVITIES OF INSURER MEMBERS OF A HOLDING COMPANY GROUP PART 1 – ORGANIZATIONAL CHART



Affiliated Investment Management Company

# **SCHEDULE Y**

# PART 1A - DETAIL OF INSURANCE HOLDING COMPANY SYSTEM

| 1     | 2                           | 3       | 4            | 5       | 6   | 7                       | 8                                          | 9       | 10        | 11                                | 12                          | 13      | 14                                 | 15      | 16  |
|-------|-----------------------------|---------|--------------|---------|-----|-------------------------|--------------------------------------------|---------|-----------|-----------------------------------|-----------------------------|---------|------------------------------------|---------|-----|
|       |                             |         |              |         |