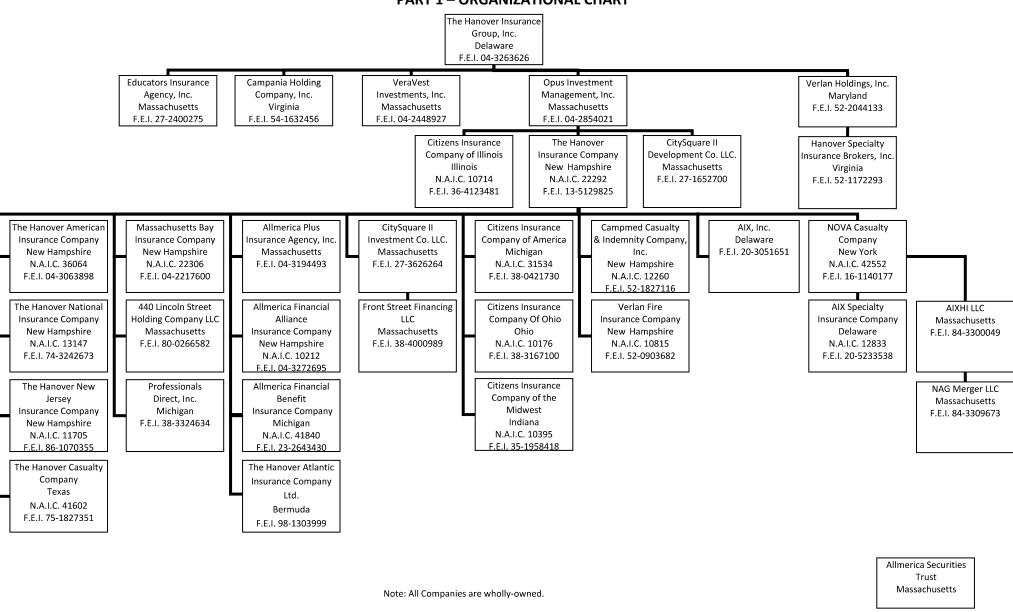

|                                        |
|        | 58003 plus 58998)(Line 58   |             |                    |                 |                       |            |              |                                        |

(a) Active Status Counts:

.....0 lines in the state of domicile.

L - Licensed or Chartered - Licensed Insurance carrier or domiciled RRG.... E - Eligible - Reporting entities eligible or approved to write surplus lines in the state (other

<sup>...........1</sup> R - Registered - Non-domiciled RRGs...... Q - Qualified - Qualified or accredited reinsurer. ......0 N - None of the above - Not allowed to write business in the state ...

## SCHEDULE Y – INFORMATION CONCERNING ACTIVITIES OF INSURER MEMBERS OF A HOLDING COMPANY GROUP PART 1 – ORGANIZATIONAL CHART



Affiliated Investment Management Company

## SCHEDULE Y

## PART 1A - DETAIL OF INSURANCE HOLDING COMPANY SYSTEM

| 1     | 2                           | 3       | 4            | 5       | 6    | 7                       | 8                                          | 9       | 10        | 11                                | 12                           | 13      | 14                                 | 15      | 16   |
|-------|-----------------------------|---------|--------------|---------|------|-------------------------|--------------------------------------------|---------|-----------|-----------------------------------|------------------------------|---------|------------------------------------|---------|------|
|       |                             |         |              |