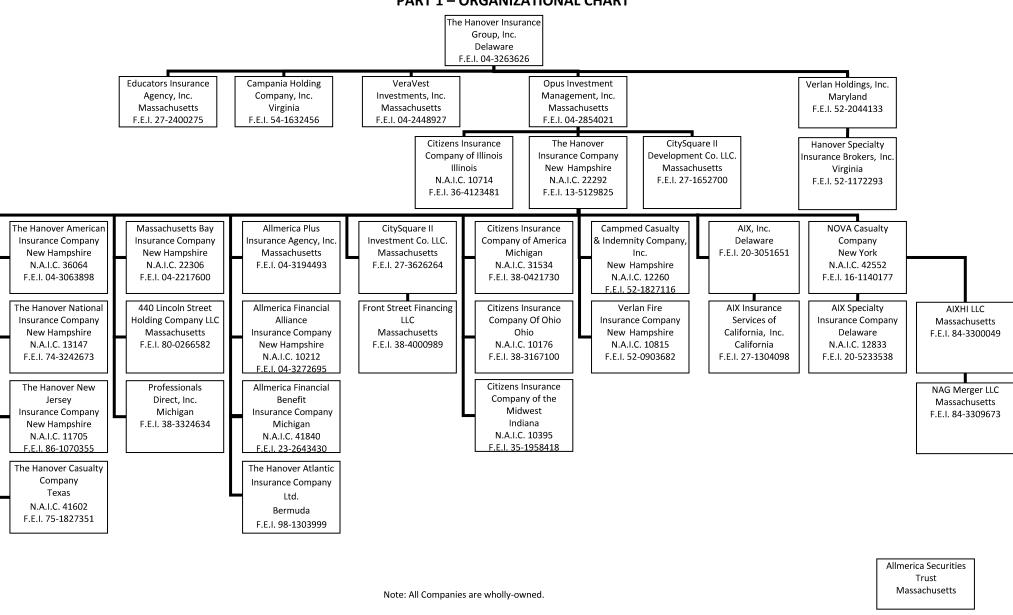

|    |
|---------------------------------------------------------------------------------------------------|----|
| L - Licensed or Chartered - Licensed Insurance carrier or domiciled RRG                           | 51 |
| E - Eligible - Reporting entities eligible or approved to write surplus lines in the state (other |    |
|                                                                                                   | ^  |

lines in the state of domicile...

R - Registered - Non-domiciled RRGs....

Q - Qualified - Qualified or accredited reinsurer. ......0

N - None of the above - Not allowed to write business in the state .....

## SCHEDULE Y – INFORMATION CONCERNING ACTIVITIES OF INSURER MEMBERS OF A HOLDING COMPANY GROUP PART 1 – ORGANIZATIONAL CHART



Affiliated Investment Management Company

## SCHEDULE Y

## PART 1A - DETAIL OF INSURANCE HOLDING COMPANY SYSTEM

| 1     | 2                           | 3       | 4          | 5       | 6    | 7                       | 8                                          | 9       | 10        | 11                                |            | _12                | 13      | 14                                | 15      | 16 |
|-------|-----------------------------|---------|------------|---------|------|-------------------------|--------------------------------------------|---------|-----------|-----------------------------------|------------|--------------------|---------|-----------------------------------|---------|----|
|       |                             |         |            |         |