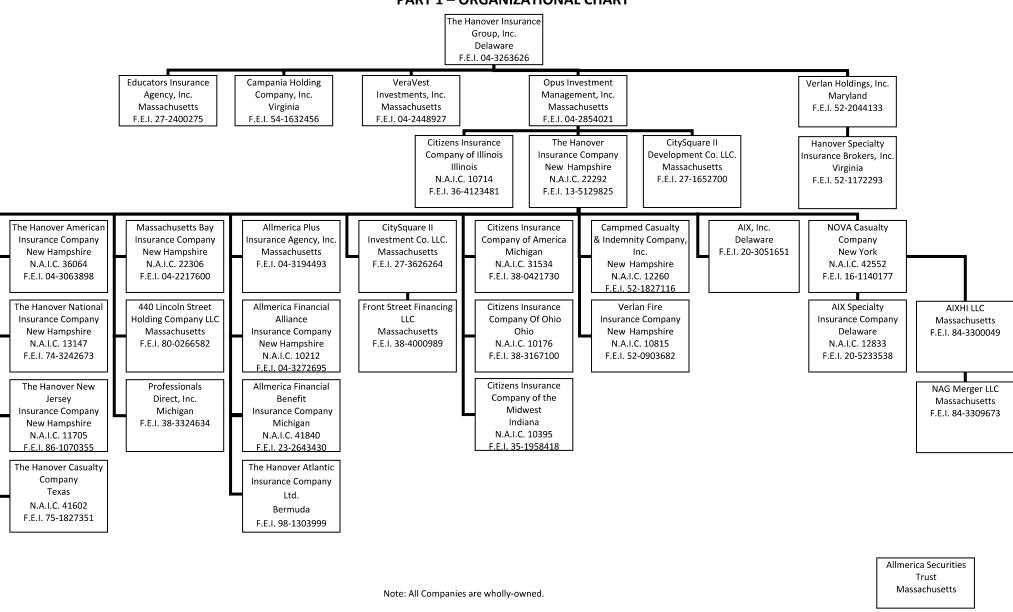

|                      |             |              |                 |
|                | 58003 plus 58998)(Line       | 58                |      |              |                   |                      |             |              |                 |
|                | above)<br>e Status Counts:   | XX                | X    | 0            | 0                 | 0                    | 0           | 0            | 0               |

(a) Active Status Counts:

<sup>......51</sup> R - Registered - Non-domiciled RRGs......0

Q - Qualified - Qualified or accredited reinsurer. ......0

N - None of the above - Not allowed to write business in the state .....

# SCHEDULE Y – INFORMATION CONCERNING ACTIVITIES OF INSURER MEMBERS OF A HOLDING COMPANY GROUP PART 1 – ORGANIZATIONAL CHART



Affiliated Investment Management Company

# SCHEDULE Y

# PART 1A - DETAIL OF INSURANCE HOLDING COMPANY SYSTEM

| · 1   | 2                           | 3       | 4            | 5       | 6   | 7                       | 8                                           | 9       | 10        | 11                                | 12                           | 13      | 14                                | 15       | 16 |
|-------|-----------------------------|---------|--------------|---------|-----|-------------------------|---------------------------------------------|---------|-----------|-----------------------------------|------------------------------|---------|-----------------------------------|----------|----|
|       |                             |         |              |         |